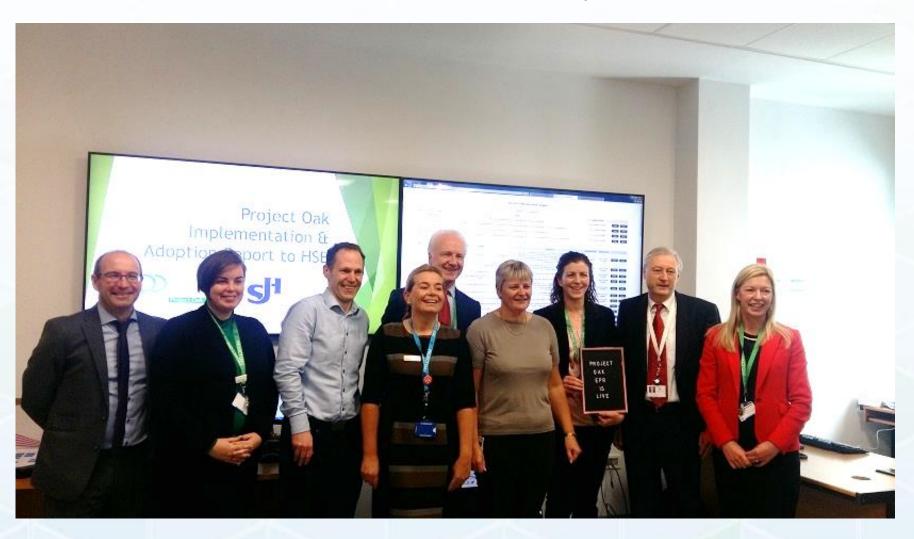

#### Project Oak is live at St James Hospital!

"In the next ten years Data Science will do more for medicine than all of the biological sciences combined."