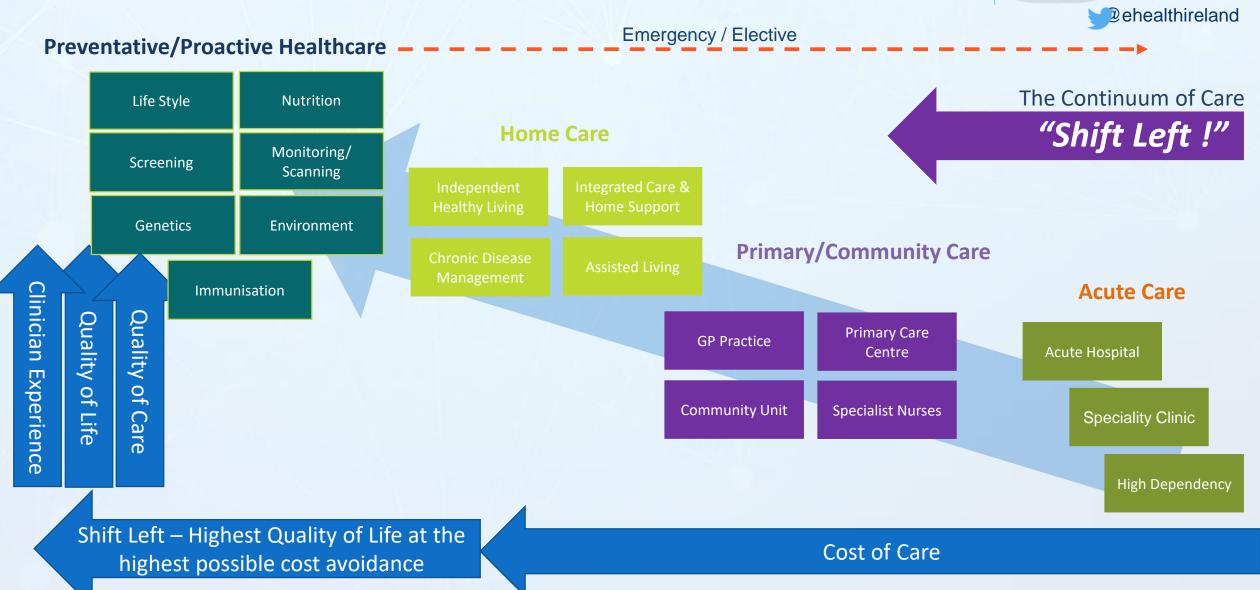

#### Stay Left, Shift Left

€€€€

€€

€€€

Stay Left, Shift Left: Moore's Law for Healthcare

**Preventative/Proactive Healthcare** 

Life Style

Scanning

Genetics

Care

Clinician

Experience

**Nutrition** 

Monitoring

**Environment** 

The Continuum of Care "Shift Left!"

**Home Care** 

Clinic Swiftqueue

**Primary/Community Care** 

medxnote

**Acute Care** 

Quality of Life Quality of Jinga Life

**Immunisation** 

**Assisted Living** 

**Primary Care** Centre

Speciality Clinic

**Skilled Nursing Facility** 

Community Hospital

ICU

MAKING SPACE FOR HEALTHY MINDS

Shift Left – Highest Quality of Life at the highest possible cost avoidance

Cost of Care