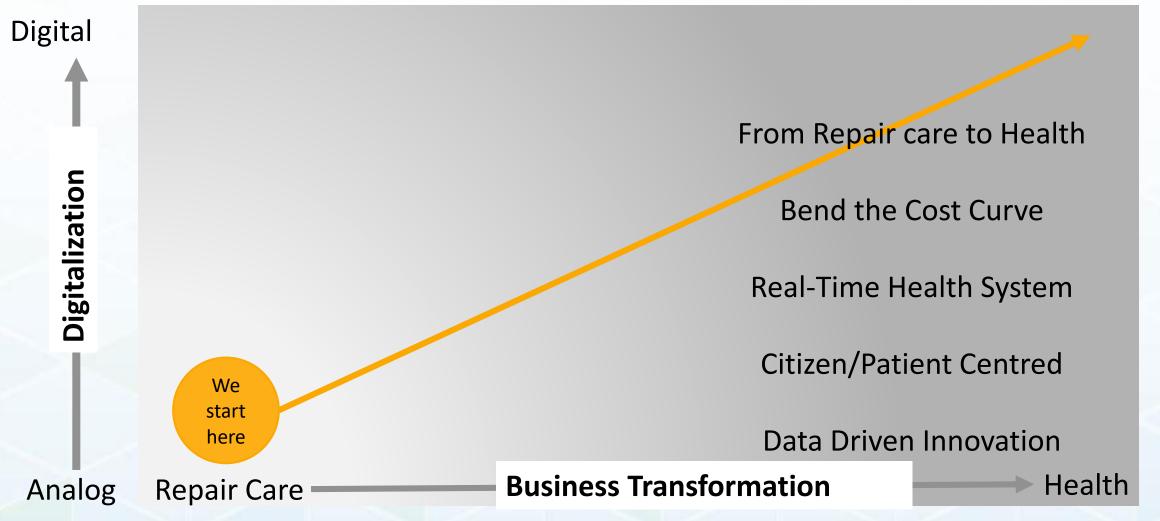

## The Transformation of the Business of Healthcare

It needs an ecosystem and collective innovation methodology to achieve this!

#### A pivotal transformation required!