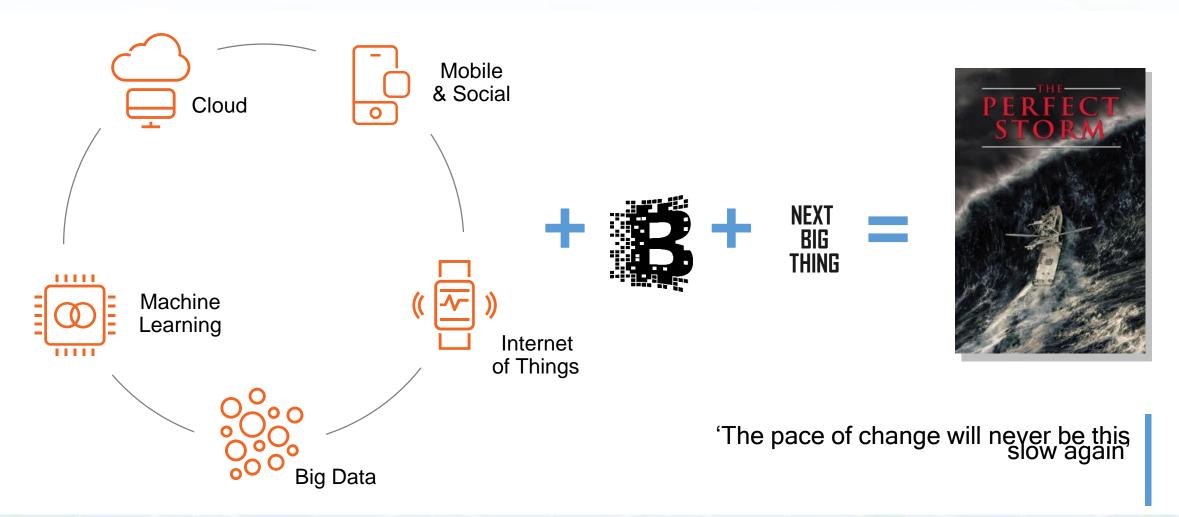

#### Who Knows Best?

same time, we are potentially witnessing the biggest change in modern history